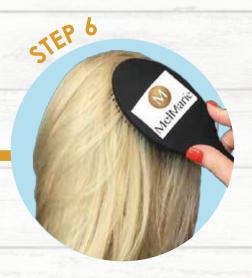

Attach weave into the back combing at the crown and to the nape of the neck

Use clips to secure weave to hair behind ear

Use tongs to curl the front of your own hair and back comb at the root

Using a paddle brush, smooth your own hair over the weave and blend both together