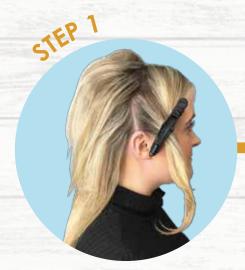

## THE Melmarie INSTRUCTION MANUAL

Section the front of your hair from the top of your crown to the back of your ear

Back comb the crown of your hair and pin into place, then pin the rest of your hair flat to your head (remember to keep volume in your crown)