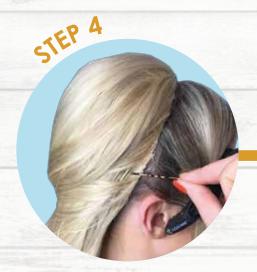

Attach weave into the back combing at the crown and to the nape of the neck

Use clips to secure weave to hair behind ear

Use tongs to curl the front of your own hair and back comb at the root

Using a paddle brush, smooth your own hair over the weave and blend both together