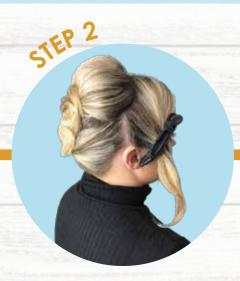

Attach weave into the back combing at the crown and to the nape of the neck

Use clips to secure weave to hair behind ear

Use tongs to curl the front of your own hair and back comb at the root

Using a paddle brush, smooth your own hair over the weave and blend both together