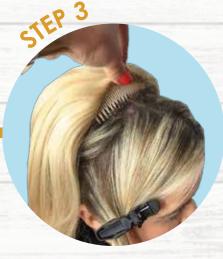

## THE Melmarie INSTRUCTION MANUAL

Section the front of your hair from the top of your crown to the back of your ear

Back comb the crown of your hair and pin into place, then pin the rest of your hair flat to your head (remember to keep volume in your crown)

Attach weave into the back combing at the crown and to the nape of the neck

Use clips to secure weave to hair behind ear

Use tongs to curl the front of your own hair and back comb at the root

Using a paddle brush, smooth your own hair over the weave and blend both together