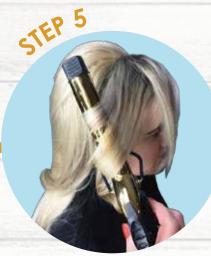

Attach weave into the back combing at the crown and to the nape of the neck

Use clips to secure weave to hair behind ear

Use tongs to curl the front of your own hair and back comb at the root

Using a paddle brush, smooth your own hair over the weave and blend both together